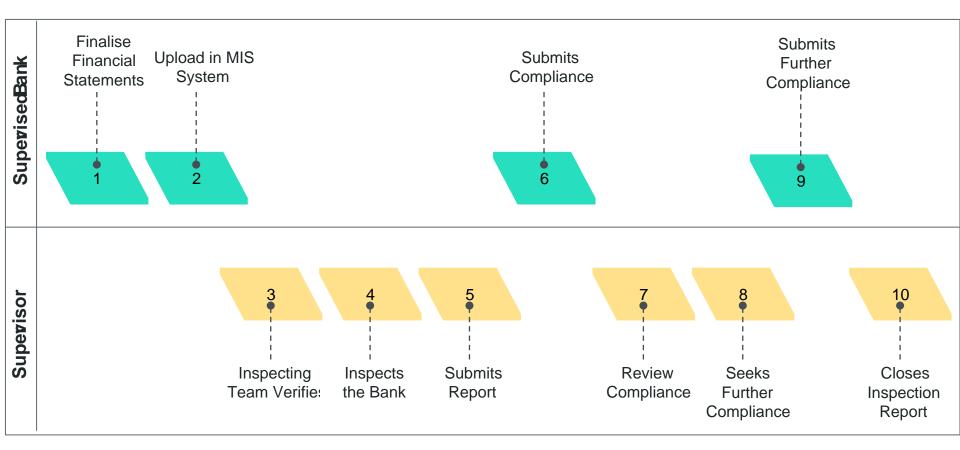

# Statutory Inspection Of 300+ Banks (Regional Rural Banks and State Cooperative Banks) by Quasi-Regulator

### The Process