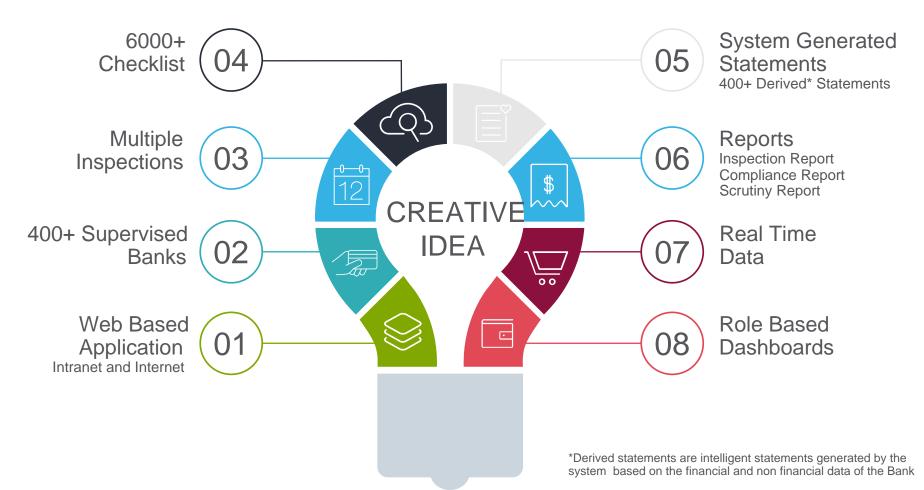

## The Solution

Reduction of Operational Cost by

approx 35%

Elimination of Corrigendum

Real time summary dashboards for key stakeholders

Increase in Operational efficiency by

50%