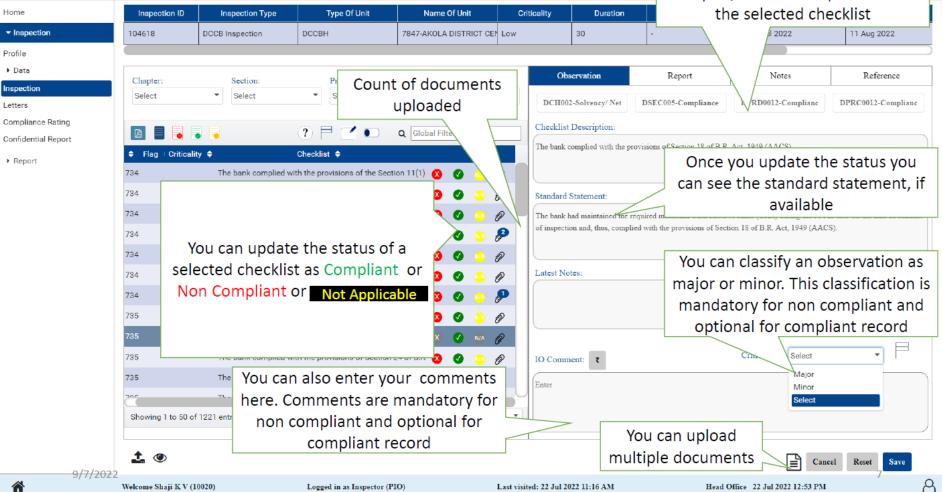

#### You have 8 icons for your use and you can understand them by reading the description given below

| # | lcon | Functionality                                                                                          | Remarks                                                                                               |  |
|---|------|--------------------------------------------------------------------------------------------------------|-------------------------------------------------------------------------------------------------------|--|
| 1 |      | Lists the complete list of checklists                                                                  | These icons are<br>mutually exclusive<br>and click on one<br>results in deselecting<br>the previously |  |
| 2 |      | List the checklists marked as compliant                                                                |                                                                                                       |  |
| 3 |      | Lists the checklists marked as non-<br>compliant                                                       |                                                                                                       |  |
| 4 |      | Lists the checklists marked as non-<br>applicable                                                      | selected icon                                                                                         |  |
| 5 | ?    | Displays the checklists that are<br>unattended                                                         | This icon works along with universal icon.                                                            |  |
| 6 |      | Displays checklist items that are<br>attended and marked as major<br>whether compliant or noncompliant | This icon works along<br>with any of the first<br>four icons.                                         |  |
| 7 |      | Displays checklists that are flagged                                                                   | This icon works along<br>with any of the first<br>four icons.                                         |  |
| 8 |      | Displays the checklists for which<br>reviewer has given feedback                                       | This icon works along<br>with any of the first<br>four icons.                                         |  |